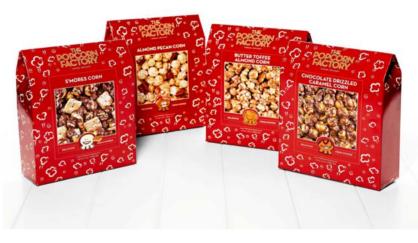

## 2013 GABLE BOX PRICING

| Item #   | Flavor                              | CASE PACK | NET OZ. | Shelf Life | Case Price | Unit Price | SUGGESTED RETAIL | MARGIN | Box BAR CODE |
|----------|-------------------------------------|-----------|---------|------------|------------|------------|------------------|--------|--------------|
| S04225GB | Butter Toffee Almond                | 18        | 12      | 220        | \$75.24    | \$4.18     | \$9.99           | 58%    | 846226000451 |
| S745MCGB | Milk Chocolate Drizzle Caramel      | 18        | 12      | 220        | \$86.40    | \$4.85     | \$9.99           | 51%    | 846226000468 |
| S703SMGB | Smores                              | 18        | 12      | 220        | \$84.24    | \$4.68     | \$9.99           | 53%    | 846226000437 |
| S10418GB | Almond Pecan                        | 18        | 12      | 220        | \$89.82    | \$4.99     | \$9.99           | 50%    | 846226000444 |
| S0377GB  | Dark Chocolate and Sea Salt Caramel | 18        | 12.5    | 220        | \$128.80   | \$7.16     | \$14.99          | 52%    | 846226000963 |

Gable Box Dimensions: 5 1/2 in x 3 1/2 in x 9 1/2 in. Case Dimensions: 22 1/2 x 17 1/4 x 9 3/4 in. Minimum Order Quantity: 4 Cases

Standard Lead time for an order is 10 days plus shipping time Shipping Not Included - Standard LTL and UPS Ground Rates Apply